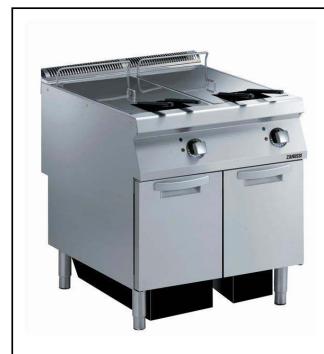

23+23-It electric fryer with 2 "V" shaped wells (external heating elements) and 4 half size baskets - free standing

#### **Main Features**

- Deep drawn V-Shaped wells.
- Interior of wells with seamlessly laser-welded corners for ease of cleaning.
- External infrared heating elements with innovative deflectors applied to the well for ease of cleaning of the internal well and safe operations.
- $\bullet$  Thermostatic regulation of oil temperature up to a maximum of 185  $^{\circ}\text{C}$  .
- Overheat protection thermostat as standard on all units.
- All major compartments located in front of unit for ease of maintenance.
- The special design of the control panel offers a better guarantee against oil infiltration.
- Supplied as standard with 4 half size baskets and 1 right and left side doors for cupboard.
- Optional portable oil quality monitoring tool (code 9B8081) for efficient oil management.

### Construction

- All exterior panels in Stainless Steel with Scotch Brite finishing.
- Model has right-angled side edges to allow flush fitting joints between units, eliminating gaps and possible dirt traps.
- Unit is 900mm deep to give a larger working surface area.
- Unit delivered with four 50 mm legs in stainless steel as standard.
- IPX5 water resistance certification.