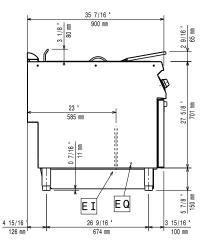

### Modular Cooking Range Line EVO900 Two Wells Electric Fryer 23 liter

Side

El = Electrical inlet (power) EQ = Equipotential screw

Top

### **Key Information:**

If appliance is set up or next to or against temperature sensitive furniture or similar, a safety gap of approximately 150 mm should be maintained or some form of heat insulation fitted.