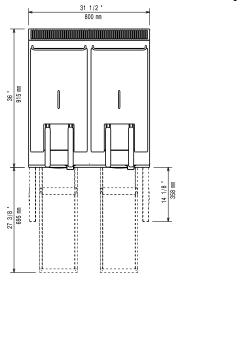

### Modular Cooking Range Line EVO900 Two Wells Electric Fryer 23 liter

Side

El = Electrical inlet (power) EQ = Equipotential screw

Top

Usable well dimensions (width): 340 mm
Usable well dimensions (height): 575 mm
Usable well dimensions (depth): 400 mm

Well capacity: 21 It MIN; 23 It MAX

Performance\*: 75 kg\hr

Thermostat Range: 105 °C MIN; 185 °C MAX