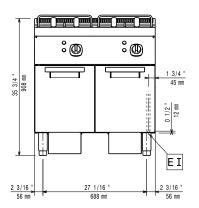

### Modular Cooking Range Line EVO900 Two Wells Electric Fryer 23 liter

Side

El = Electrical inlet (power) EQ = Equipotential screw

Top

### **Electric**

**Supply voltage:** 380-400 V/3N ph/50-60 Hz

Total Watts: 36 kW